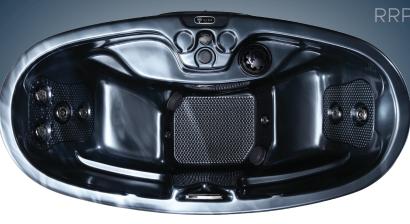

## **Key Features**

People 2

**Dimensions** 2300 x 1250 x 720mm

Jets 8

**Power Supply** 

13

| Seat layout | Controls | Heater | Pumps    | Waterfall |
|-------------|----------|--------|----------|-----------|
| 2 seats     | BP100G1  | 2kw    | 1 x 2 HP | Yes       |