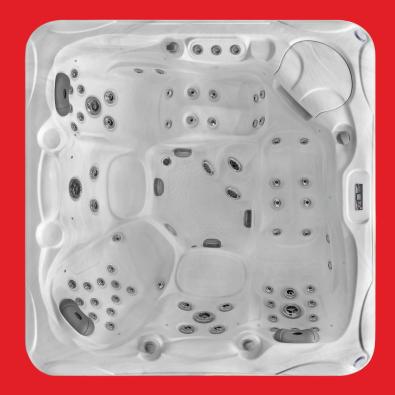

# **Thermals**<sup>™</sup>

## Gemstone Range

#### FEATURED JETS





#### **FEATURES**

| 1 - 1 8 7            |                                              |                                                                                                 |
|----------------------|----------------------------------------------|-------------------------------------------------------------------------------------------------|
| 5                    | Insulation                                   | R10                                                                                             |
| 2200 x 2200 x 960 mm | Electrical Supply                            | 32 amp                                                                                          |
| 3 seats + 2 loungers | Heater                                       | 3kw