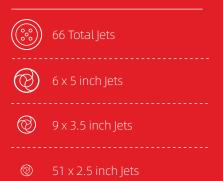

# **Thermals**<sup>™</sup>

## Gemstone Range

#### FEATURED JETS





#### **FEATURES**

| 1 - 1 8 7            |                                              |                                                                                                 |
|----------------------|----------------------------------------------|-------------------------------------------------------------------------------------------------|
| 5                    | Insulation                                   | R10                                                                                             |
| 2200 x 2200 x 960 mm | Electrical Supply                            | 32 amp                                                                                          |
| 3 seats + 2 loungers | Heater                                       | 3kw